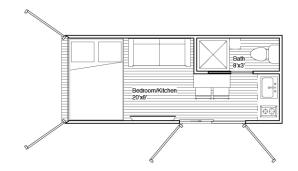

# **APPLAUSE B**

### EXTERIOR

Container Walls Primed and Painted w/ Wood Accents Up to 1/3 of exterior walls covered w/ Red Cedar Wood Insulated Windows Exterior Courtesy Entry Door Light

### INTERIOR

Vinyl Flooring Tiled Shower with Curtain Textures and Painted Sheetrock Walls LED light Fixtures Delta Faucets (Chrome) Standard Wall Switches and Plugs Laminated Counter Tops Electric White Line Appliances (where applicable) Regular Press-board Laminated Cabinets Mini-Split A/C & Heating System Electric Tankless Water Heater