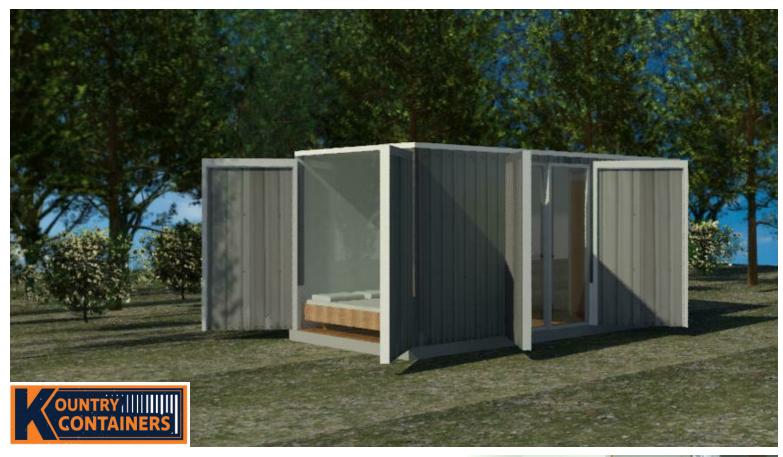

# **APPLAUSE B**

### EXTERIOR

Container Walls Primed and Painted w/ Wood Accents Up to 1/3 of exterior walls covered w/ Red Cedar Wood Insulated Windows Exterior Courtesy Entry Door Light

### INTERIOR

Vinyl Flooring Tiled Shower with Curtain Textures and Painted Sheetrock Walls LED light Fixtures Delta Faucets (Chrome) Standard Wall Switches and Plugs Laminated Counter Tops Electric White Line Appliances (where applicable) Regular Press-board Laminated Cabinets Mini-Split A/C & Heating System Electric Tankless Water Heater