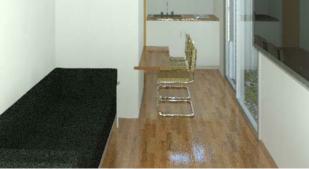

### INTERIOR

Vinyl Flooring Tiled Shower with Curtain Textures and Painted Sheetrock Walls LED light Fixtures Delta Faucets (Chrome) Standard Wall Switches and Plugs Laminated Counter Tops Electric White Line Appliances (where applicable) Regular Press-board Laminated Cabinets Mini-Split A/C & Heating System Electric Tankless Water Heater

### INTERIOR

Wood Floors (Color to be selected) Walls at Owner's Selection (un-textured, textured, Painted any Color) Fiber Glass Shower with Glass Enclosure MOEN or Delta Faucets any Finish IKEA Section Bathroom and Kitchen Wood Cabinets Mini-Split A/C Heating Full System(s) w/ RC LED Lighting Throughout the building w/ Color Accent lighting with Remote White Elgato Smart Light Switches Up to 50% of Interior Wall Surface Covered in Red Cedar Wood or Equal Electric Stainless Steel Kitchen Appliances (Range-Oven / Refrigerator & Sink) Granite Counter Tops (Color selected by Owner) Electric Tankless Water Heater Washer/Dryer Unit (Allowance) Furniture Optional